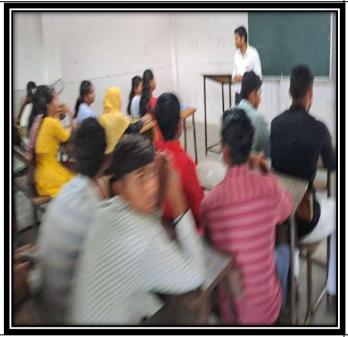

### 3.4.1 Photographs of Faculty Exchange Programm

Prof. Bhagwat S.S delivering lecture under Faculty Excahange Programm

Students benefitted with the faculty exchange Programm

Mr. Salve V.S delivering Lecture under Faculty exchange program in sant Dnyaneshwar B.Ed. college.

Mrs. Bhoite. M.E. delivering Lecture under Faculty exchange program at Trimurti Rural Women's B.Ed college Trimurtinagar

Mr. Salve A.S Delivering lecture Under Faculty Exchange Programm

Students benefitted with the faculty exchange Programm