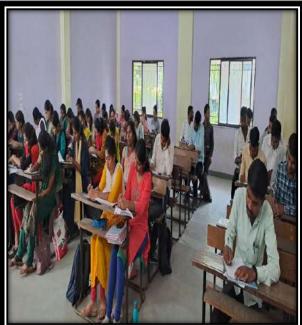

### 3.4.1 Photographs of Faculty Exchange Programm

Prof. Bhagwat S.S delivering lecture under Faculty Excahange Programm

Students benefitted with the faculty exchange Programm

Mr. Salve V.S delivering Lecture under Faculty exchange program in sant Dnyaneshwar B.Ed. college.

Mrs. Bhoite. M.E. delivering Lecture under Faculty exchange program at Trimurti Rural Women's B.Ed college Trimurtinagar

Mr. Salve A.S Delivering lecture Under Faculty Exchange Programm

Students benefitted with the faculty exchange Programm